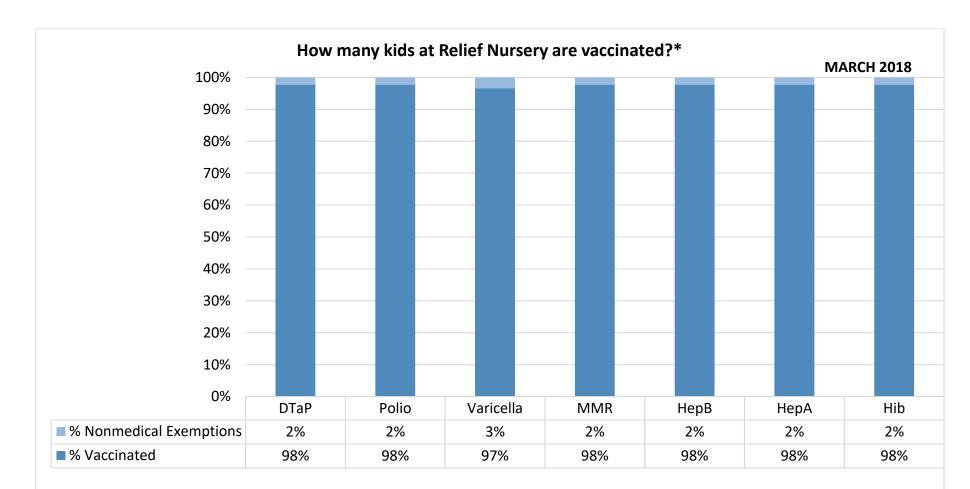

Number of children at the school\*\*89

Percent of children with no immunization or exemption record:0%

Percent of children with a medical exemption for one or more vaccine(s):0%

\* Not all immunizations are required for all grades. These numbers may not total 100% if some children have medical exemptions, or are incomplete or in process with immunizations but do not need an exemption because they are on schedule.

\*\*There is/are also **0** child(ren) enrolled for whom immunizations are not required to be reported because their records are tracked by another site or they attend fewer than 5 days per year.

\*\*There is/are also **0** child(ren) 18 months of age or younger who are not required to be finished with their pre-school vaccines because of their age.